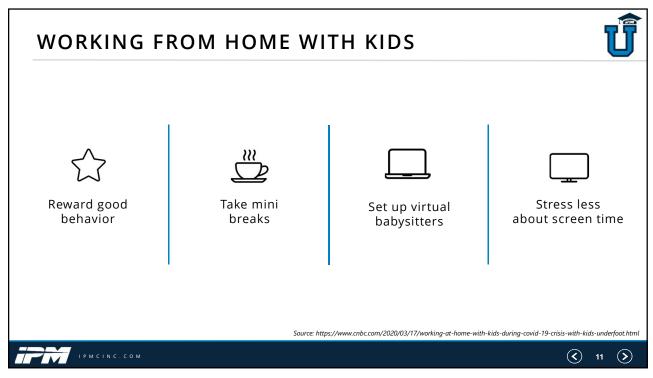

# POLL: WORKING REMOTELY CHALLENGES 42% Feeling isolated 22% Technology 12% Kids 42% Other (non-kid) distractions 36% Inadequate workspace

/

**WORKING FROM HOME WITH KIDS** 

Be upfront about expectations

IPMCINC.COM

Plan activities that don't need supervision

Prioritize your schedule

Split the work

Source: https://www.cnbc.com/2020/03/17/working-at-home-with-kids-during-covid-19-crisis-with-kids-underfoot.html